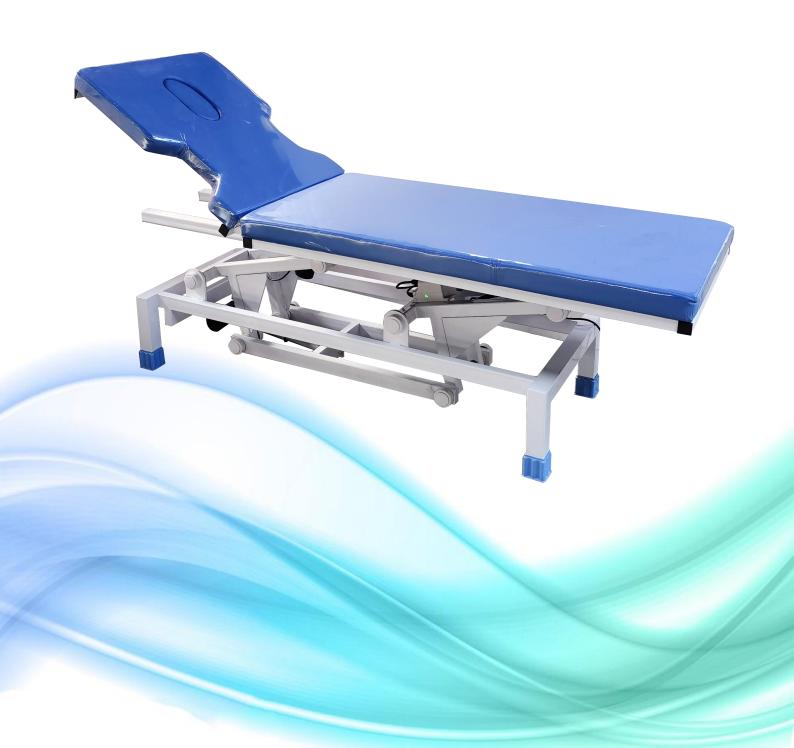

### **Examination Couch**

#### **DESCRIPTION**

Clinic patient examination bed is a specialized piece of furniture used in healthcare settings, such as clinics, doctor's offices, and hospitals, for patients to lie down on during medical examinations, procedures, and treatments.

#### **FEATURES**

- Electric elevation / Back section
- Powder coating frame
- 6cm thickness mattress
- Equipped breath hole on the head part

## STANDARD SPECIFICATION

| Dimension:    | 2000x620mm |
|---------------|------------|
| Elevation:    | 470-770mm  |
| Head section: | +30°       |